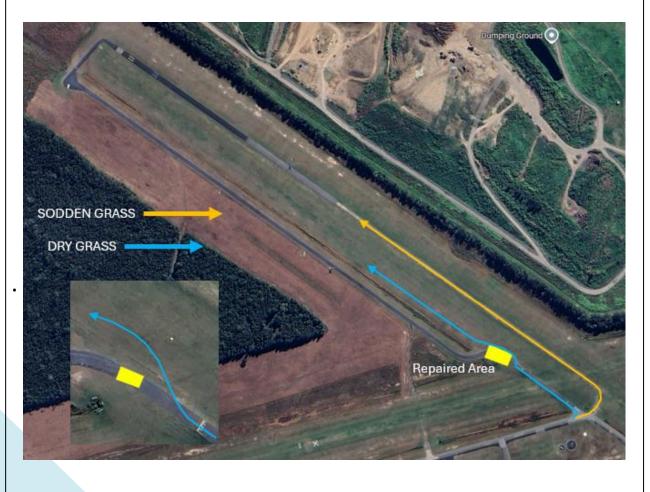

#### **DETAILS OF HAZARD**

Our hardworking volunteer repair crew have performed temporary repairs to both Runway 11/29 to address pooling near the centreline and also repairs to the recently damaged taxiway NW of the 06/24 crossing. Due to the condition of the taxiway until a permanent repair is performed, or until further notice, there will be a weight limit applied to this hard surface.

Aircraft greater than 2000Kg MTOW are required to taxi to RWY 11 avoiding the repaired section and use the grass between the gable markers and drainage ditch. Pilots are also required to exercise good judgement about using the grassed areas assess the between the gable markers and drainage ditch while the ground is wet. Where the grassed areas may be too soft, pilots should enter and backtrack on the runway centreline, exercising good lookout and airmanship by communicating clear intentions. Other pilots airborne are requested to also exercise good airmanship and where possible, adjust flight-path to work with the backtracking aircraft.